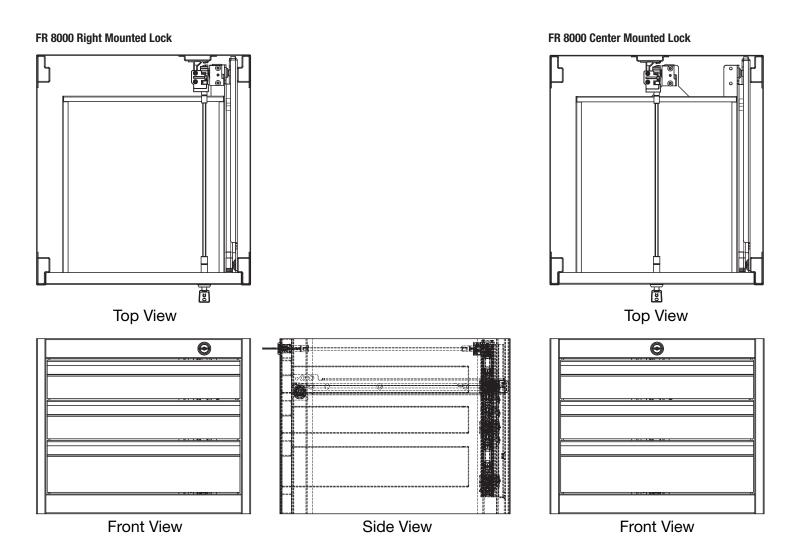

to Fulterer slides (Right side lock)

The locking pin block can be mounted directly on the drawer profile of the following Fulterer slides. (Right side lock)

| SPECIFICATIONS:                                                                                                                                                                            | COMPATIBLE DRAWER SLIDES | Load Capacity   |  |  |
|--------------------------------------------------------------------------------------------------------------------------------------------------------------------------------------------|--------------------------|-----------------|--|--|
| <ul> <li>high strength 120 kg (264 lbs.)</li> <li>locking system for all drawers (optional)</li> </ul>                                                                                     | ► FR215                  | 100 kg 225 lbs. |  |  |
| • anti-tilt mechanism allows only one drawer at a time to be opened                                                                                                                        | ► FR7075                 | 75 kg 165 lbs.  |  |  |
| <ul> <li>system design can handle multiple drawer configurations</li> <li>drawers must be at least 50mm apart</li> <li>system does not need to be "Set" for drawer installation</li> </ul> | ► FR7180                 | 200 kg 450 lbs. |  |  |
| • System does not need to be Set for drawer installation                                                                                                                                   |                          |                 |  |  |

### FR8000 functions

The locking cams slide up and down the aluminum locking column. When there is no room at the top all drawers are prevented from opening

Unlocked with all drawers closed

Locked with all drawers closed