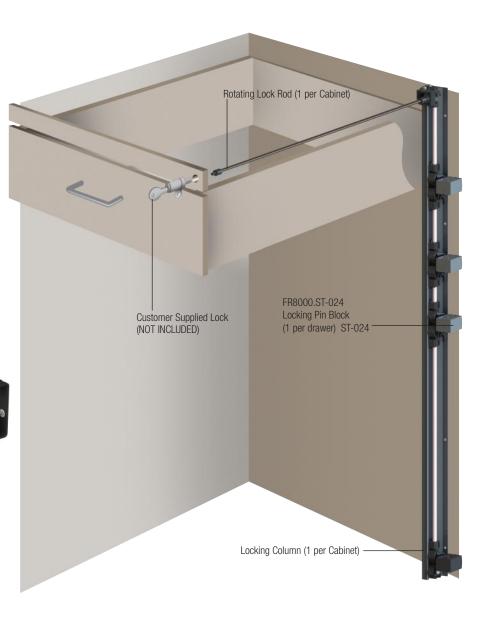

# FR8000 Locking Anti-tilt System

A new and innovative system that incorporates a cam locking system. Anti-tilt design allows only one drawer at a time to be open. Materials are durable engineered resin with aluminum frame and metal rods.

### FR8000 functions

The locking cams slide up and down the aluminum locking column. When there is no room at the top all drawers are prevented from opening

Unlocked with all drawers closed

Locked with all drawers closed

Unlocked with top drawer open