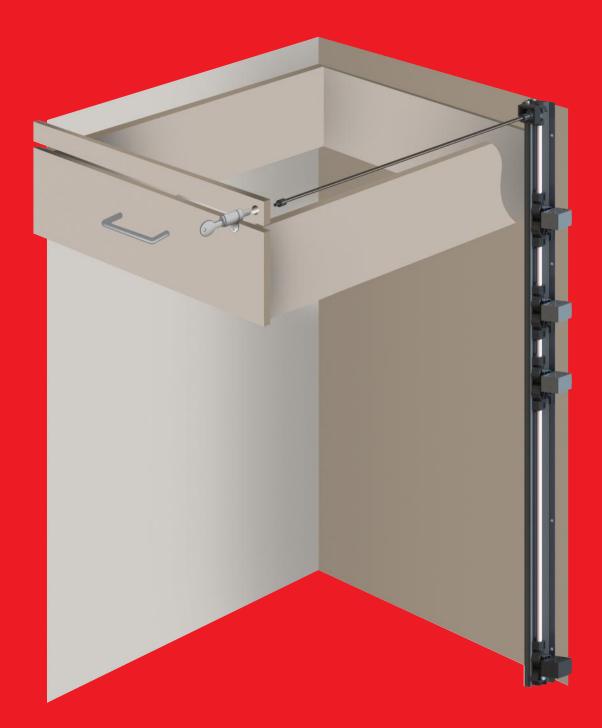

# FR8000 Locking Anti-tilt System

A new and innovative system that incorporates a cam locking system. Anti-tilt design allows only one drawer at a time to be open. Materials are durable engineered resin with aluminum frame and metal rods.

### FR8000 functions

The locking cams slide up and down the aluminum locking column. When there is no room at the top all drawers are prevented from opening

Unlocked with all drawers closed

Locked with all drawers closed

Unlocked with top drawer open