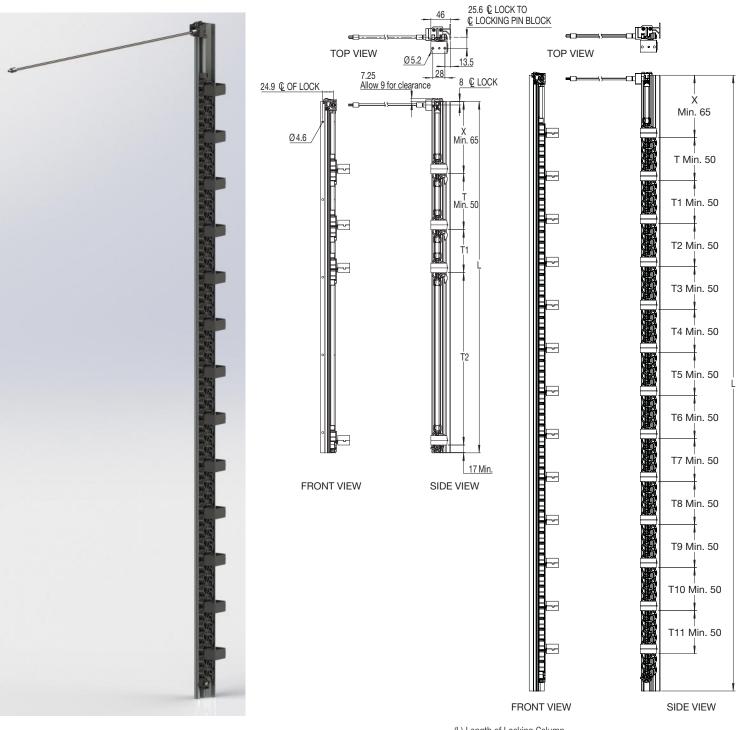

## FR8000 Locking Anti-tilt System

Locking column with all cams can accommodate multiple drawer configurations.

|    |           | FR8000 / FR8010 / FR8020 |       |                                       |            |               |       |       |       |       |       |  |
|----|-----------|--------------------------|-------|---------------------------------------|------------|---------------|-------|-------|-------|-------|-------|--|
| Х  | Т         | T1                       | T2    | T3                                    | T4         | T5            | T6    | T7    | T8    | T9    | T10   |  |
| to | top pitch | pitch                    | pitch | pitch                                 | pitch      | pitch         | pitch | pitch | pitch | pitch | pitch |  |
|    |           |                          |       |                                       |            |               |       |       |       |       |       |  |
| )  |           | K T<br>top pitch         |       | · · · · · · · · · · · · · · · · · · · | 1 11 12 10 | 1 11 12 10 14 |       |       |       |       |       |  |

(L) Length of Locking Column(X) Distance from top of column to bottom of top drawer

(T1) Distance from bottom of top drawer to bottom of second drawer

(T2) Distance from bottom of drawer 2 to bottom of drawer 3