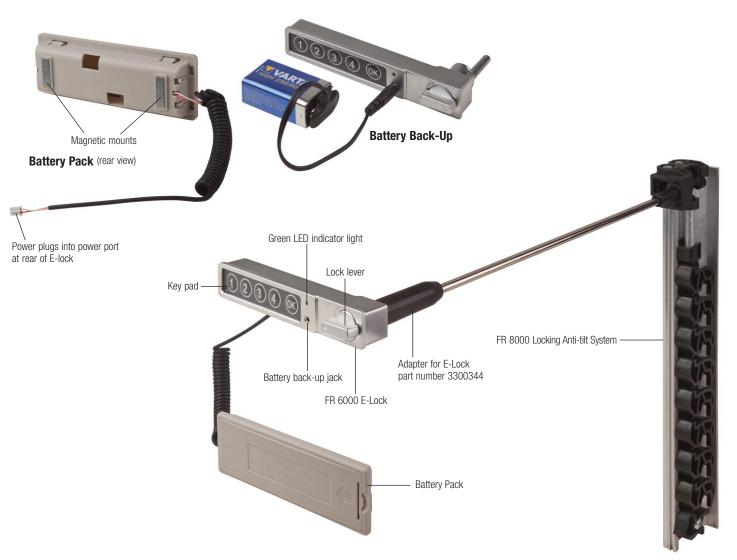

## **SPECIFICATIONS:**

- compatible with Fulterer FR 8000 Locking Anti-tilt System
- allows the user to program a code to unlock
- 80,000 numeric combinations are possible
- Includes battery pack that can be mounted inside the cabinet in a routed groove or mounted with the built-in magnets to a metal surface.
  - (battery pack requires four 1.5V AA alkaline batteries)
- all mounting hardware included with lock
- simple screw removal allows locking arm to be replaced with custom adapters