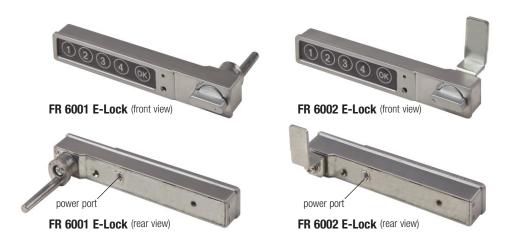

## FR 6001 E-Lock & FR 6002 E-Lock

## **SPECIFICATIONS:**

- compatible with Fulterer FR 8000 Locking Anti-tilt System
- allows the user to program a code to unlock
- 80,000 numeric combinations are possible
- Includes battery pack that can be mounted inside the cabinet in a routed groove or mounted with the built-in magnets to a metal surface.
  - (battery pack requires four 1.5V AA alkaline batteries)
- all mounting hardware included with lock
- simple screw removal allows locking arm to be replaced with custom adapters