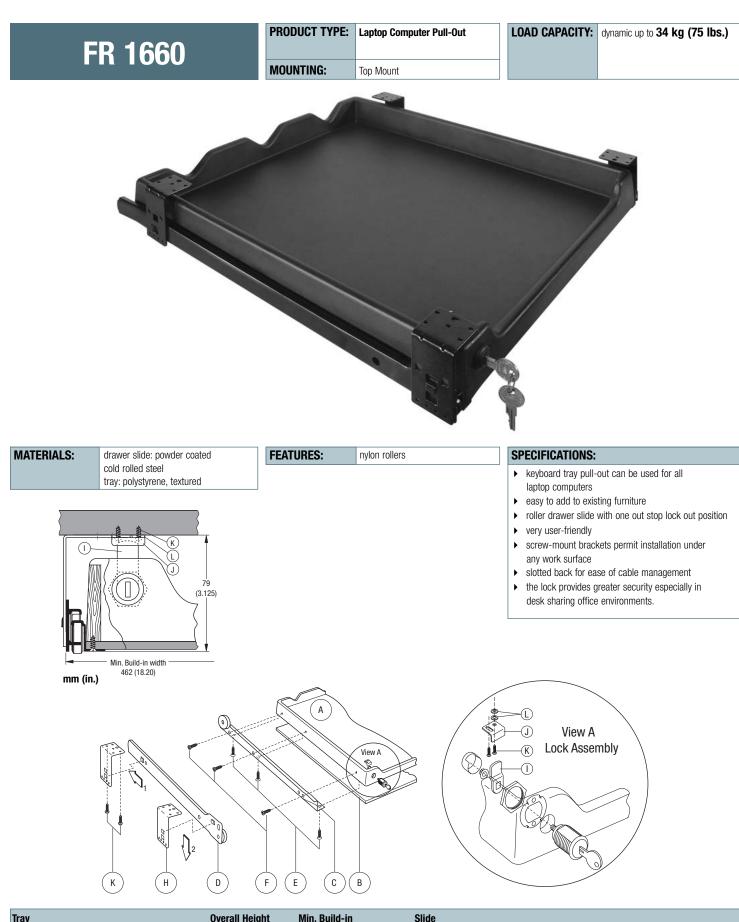

| Tray            |                                                                                                       |        |     |         |       | Ove            | all Height | Min.         | Build-in  | S               | lide     |                    |           |  |
|-----------------|-------------------------------------------------------------------------------------------------------|--------|-----|---------|-------|----------------|------------|--------------|-----------|-----------------|----------|--------------------|-----------|--|
| Dimensions:     | Width                                                                                                 |        | х   | Depth   |       | x with bracket |            | N            | Width     |                 | ngth     | Weight             | Order No. |  |
|                 | mm                                                                                                    | in     |     | mm      | in    | m              | m in       | mm           | in        | mm              | in       | kg Ibs             | black     |  |
|                 | 422                                                                                                   | 16.62  | Х   | 480     | 18.90 | x 7            | 9 3.125    | 462          | 18.20     | 500             | 20.00    | *                  | 6000353   |  |
| Packing Unit: 1 | set p                                                                                                 | er box | con | sisting | of: 1 | piece la       | ptop tray  | (A), 1 piece | bottom bo | ard (B), 1 pair | drawer s | slide (C) and (D), |           |  |
|                 | 4 pieces brackets (H), 1 set lock assembly (I) and (L), Screws and mounting instructions * on request |        |     |         |       |                |            |              |           |                 |          |                    |           |  |