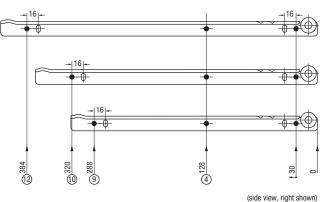

12 mm (0.47 in.) is the actual size of the slide. Allow a min. of 12.7 mm (0.5 in.) for clearance. EL = Extension Loss

▶ for screws, see fastening materials, brackets, spacers,

jigs, etc.

Drawer Profile

| Length                                                                                                 |       | Extension Loss |      | Weight | Order No.<br>A: (Taped) | Order No.<br>A: (Taped) | Order No.<br>B: (Bulk) | Order No.<br>B: (Bulk) | Order No.<br>B: (Bulk) |
|--------------------------------------------------------------------------------------------------------|-------|----------------|------|--------|-------------------------|-------------------------|------------------------|------------------------|------------------------|
| mm                                                                                                     | in    | mm             | in   | kg lbs | white                   | brown                   | white                  | brown                  | black                  |
| 350                                                                                                    | 13.78 | 85             | 3.35 | *      | 90019                   | *                       | 90014                  | 90024                  | *                      |
| 400                                                                                                    | 15.75 | 85             | 3.35 | *      | *                       | 90009                   | *                      | *                      | 90022                  |
| 450                                                                                                    | 17.72 | 85             | 3.35 | *      | *                       | *                       | *                      | 90020                  | *                      |
| Packing Unit: A: Taped 20 pair per box, taped per pair B: Bulk packed 100 pcs. of each profile per box |       |                |      |        |                         |                         |                        |                        | *on request            |