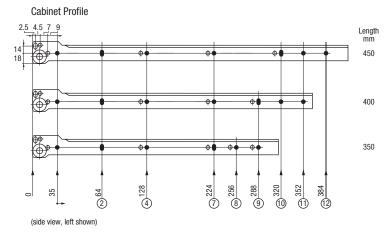

12 mm (0.47 in.) is the actual size of the slide. Allow a min. of 12.7 mm (0.5 in.) for clearance. EL = Extension Loss

▶ for screws, see fastening materials, brackets, spacers,

jigs, etc.

Drawer Profile

| Length                                                                                                 |       | Extension Loss |      | Weight | Order No.<br>A: (Taped) | Order No.<br>A: (Taped) | Order No.<br>B: (Bulk) | Order No.<br>B: (Bulk) | Order No.<br>B: (Bulk) |
|--------------------------------------------------------------------------------------------------------|-------|----------------|------|--------|-------------------------|-------------------------|------------------------|------------------------|------------------------|
| mm                                                                                                     | in    | mm             | in   | kg lbs | white                   | brown                   | white                  | brown                  | black                  |
| 350                                                                                                    | 13.78 | 85             | 3.35 | *      | 90019                   | *                       | 90014                  | 90024                  | *                      |
| 400                                                                                                    | 15.75 | 85             | 3.35 | *      | *                       | 90009                   | *                      | *                      | 90022                  |
| 450                                                                                                    | 17.72 | 85             | 3.35 | *      | *                       | *                       | *                      | 90020                  | *                      |
| Packing Unit: A: Taped 20 pair per box, taped per pair B: Bulk packed 100 pcs. of each profile per box |       |                |      |        |                         |                         |                        |                        | *on request            |