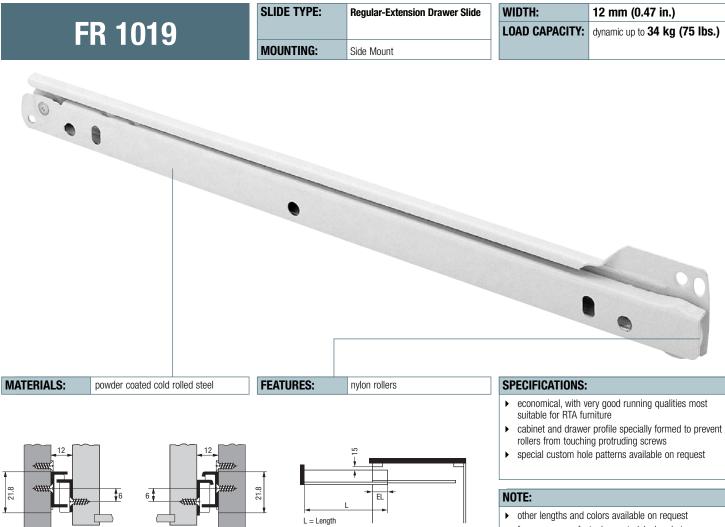

12 mm (0.47 in.) is the actual size of the slide. Allow a min. of 12.7 mm (0.5 in.) for clearance. EL = Extension Loss

▶ for screws, see fastening materials, brackets, spacers,

jigs, etc.

Drawer Profile

| Length                                                                                                 |       | Extension Loss |      | Weight | Order No.<br>A: (Taped) | Order No.<br>A: (Taped) | Order No.<br>B: (Bulk) | Order No.<br>B: (Bulk) | Order No.<br>B: (Bulk) |
|--------------------------------------------------------------------------------------------------------|-------|----------------|------|--------|-------------------------|-------------------------|------------------------|------------------------|------------------------|
| mm                                                                                                     | in    | mm             | in   | kg lbs | white                   | brown                   | white                  | brown                  | black                  |
| 350                                                                                                    | 13.78 | 85             | 3.35 | *      | 90019                   | *                       | 90014                  | 90024                  | *                      |
| 400                                                                                                    | 15.75 | 85             | 3.35 | *      | *                       | 90009                   | *                      | *                      | 90022                  |
| 450                                                                                                    | 17.72 | 85             | 3.35 | *      | *                       | *                       | *                      | 90020                  | *                      |
| Packing Unit: A: Taped 20 pair per box, taped per pair B: Bulk packed 100 pcs. of each profile per box |       |                |      |        |                         |                         |                        |                        | *on request            |