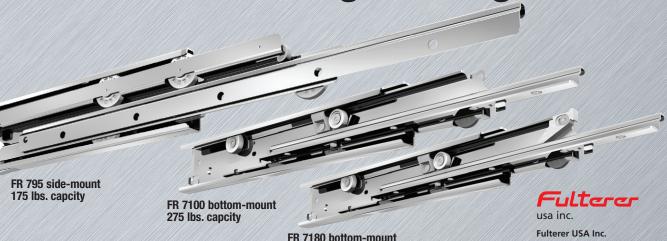

## Where others weight ratings end...

450 lbs. capcity

## ...ours begin!

The Fulterer line of heavy-duty drawer slides employ the latest technology for today's demanding requirements in function, longevity and saftey. The smoothest running qualities, progressive action movement, pull-out prevention and tested to the most stringent standards in durability (up to 300,000 dynamic cycles) and environmental conditions. From 16 inch (400mm) to 40 inches (1000mm) available lengths. Also available in stainless steel.